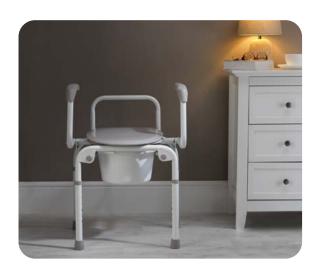

### an advanced dual-function toileting solution

The Invacare H340 Izzo can be used over the toilet as toilet frame or toilet seat raiser as well as a commode with the toilet pan with lid – depending on your individual requirements.

The easy to operate flip down armrests and the height adjustable seat support the transfer.