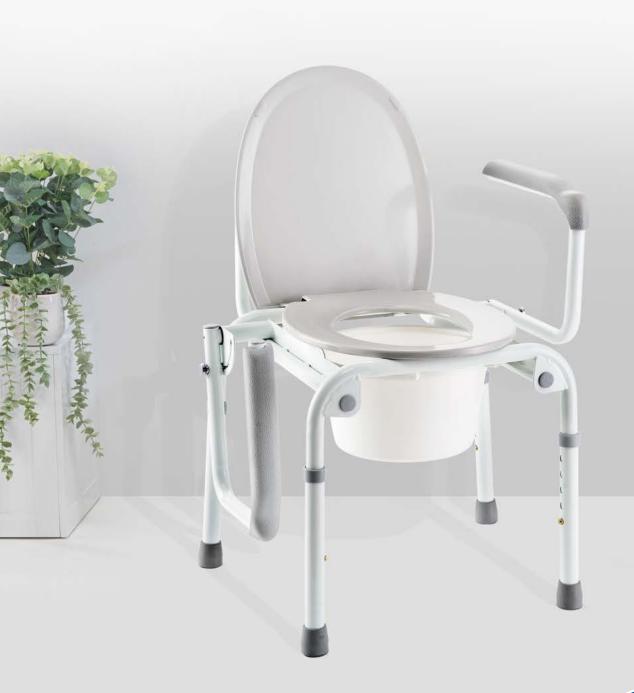

### an advanced dual-function toileting solution

The Invacare H340 Izzo can be used over the toilet as toilet frame or toilet seat raiser as well as a commode with the toilet pan with lid – depending on your individual requirements.

The easy to operate flip down armrests and the height adjustable seat support the transfer.

#### **Key features:**

- Easy to handle seating height adjustment in 5 steps from 45 cm to 55 cm
- Complete with elongated toilet seat with lid and pan with lid
- > Tool-less assembly
- > High load capacity: 113 kg